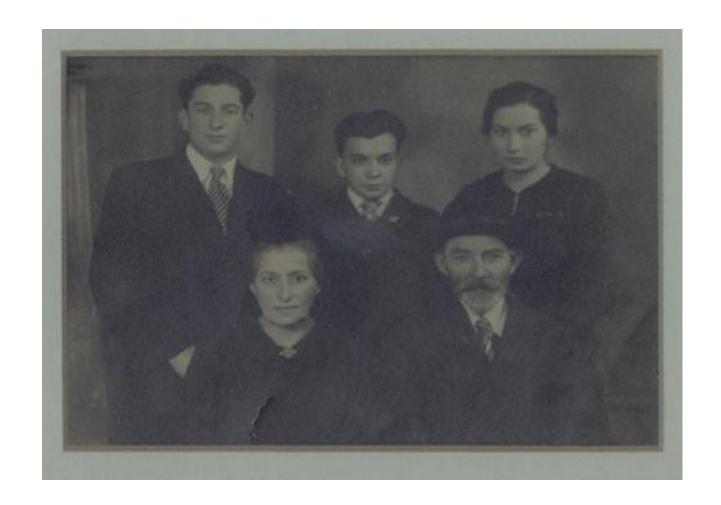

## My Daymare Image

The Sneierson Family circa 1938, Kupiskis Lithuania

Bottom row: Yenta Leah, Eleazer,

Back row: Zalman (Samuel), Hershel, Althea