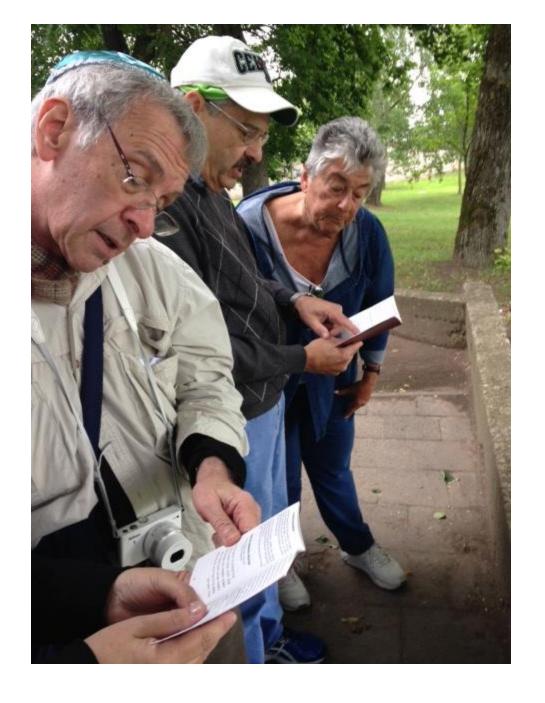

## My Daymare Image

The Sneierson Family circa 1938, Kupiskis Lithuania

Bottom row: Yenta Leah, Eleazer,

Back row: Zalman (Samuel), Hershel, Althea